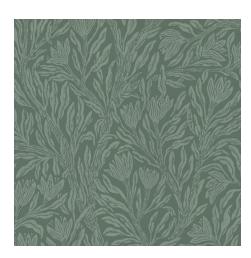

## KROKUS

Forest Green

Immerse yourself in a tranquil haven with our Krokus Forest Green wallpaper. The elaborate floral design, with delicate leaves and petals, imparts serenity and nostalgia to any room. The dark green background creates depth and cosiness. Ideal for both contemporary and traditional interiors.