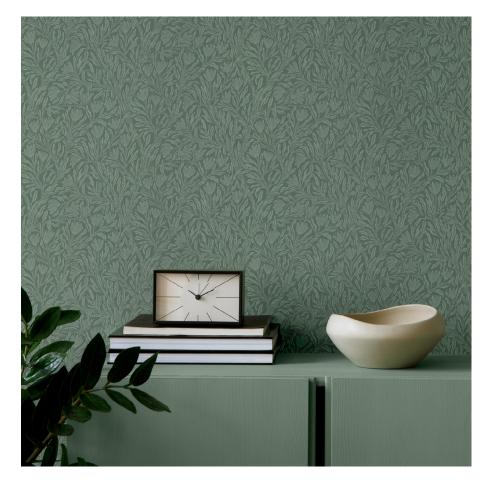

## KROKUS

Forest Green

Immerse yourself in a tranquil haven with our Krokus Forest Green wallpaper. The elaborate floral design, with delicate leaves and petals, imparts serenity and nostalgia to any room. The dark green background creates depth and cosiness. Ideal for both contemporary and traditional interiors.